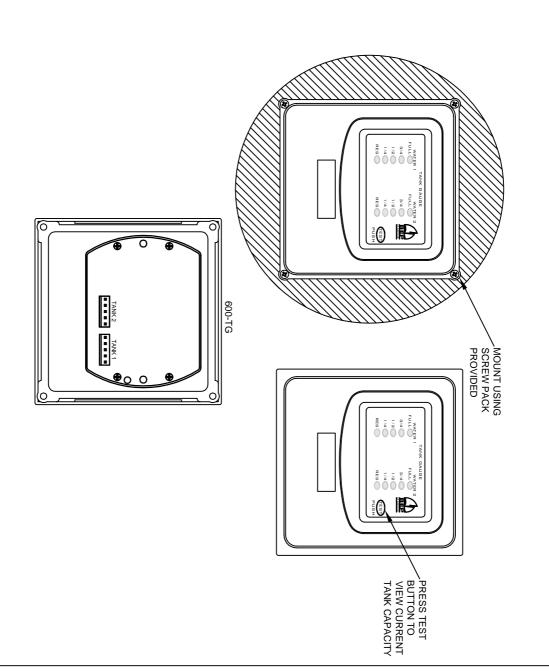

The LED Tank level gauge provides an economical and simple tank monitor for 2 tanks. The Tank gauge is self powered and requires no connection to the vehicle power supply. The battery will provide approx 2 years of operation.

The tank gauge can only be used on fresh and grey water and is not suitable for black water or fuel

| DATE           | 22-07/04    | )7/04 | 4      |   | RE < | REV. DATE | DESCRIPTION | DRAWN | DRAWN APPRVD TITLE | TITLE |
|----------------|-------------|-------|--------|---|------|-----------|-------------|-------|--------------------|-------|
| DRAWN S PLAYER | SP          | LAYE  | Z      |   |      |           |             |       |                    |       |
| DWG No.        |             |       |        |   |      |           |             |       |                    |       |
| Z              | DI-009 ISNI |       | L<br>T | , |      |           |             |       |                    |       |
|                | -           | 0     | -      | Ì |      |           |             |       |                    |       |
| A B            | CDE         | D     | Э      | ٦ |      |           |             |       | ·                  |       |
|                |             |       |        |   |      |           |             |       |                    |       |

LED TANK GAUGE INSTRUCTIONS

**BEP MARINE LTD.** 

13 Tarndale Grove Albany Auckland 1310 N.Z. PH 09 415 7261 FAX 09 415 9327 www.bepmarine.com