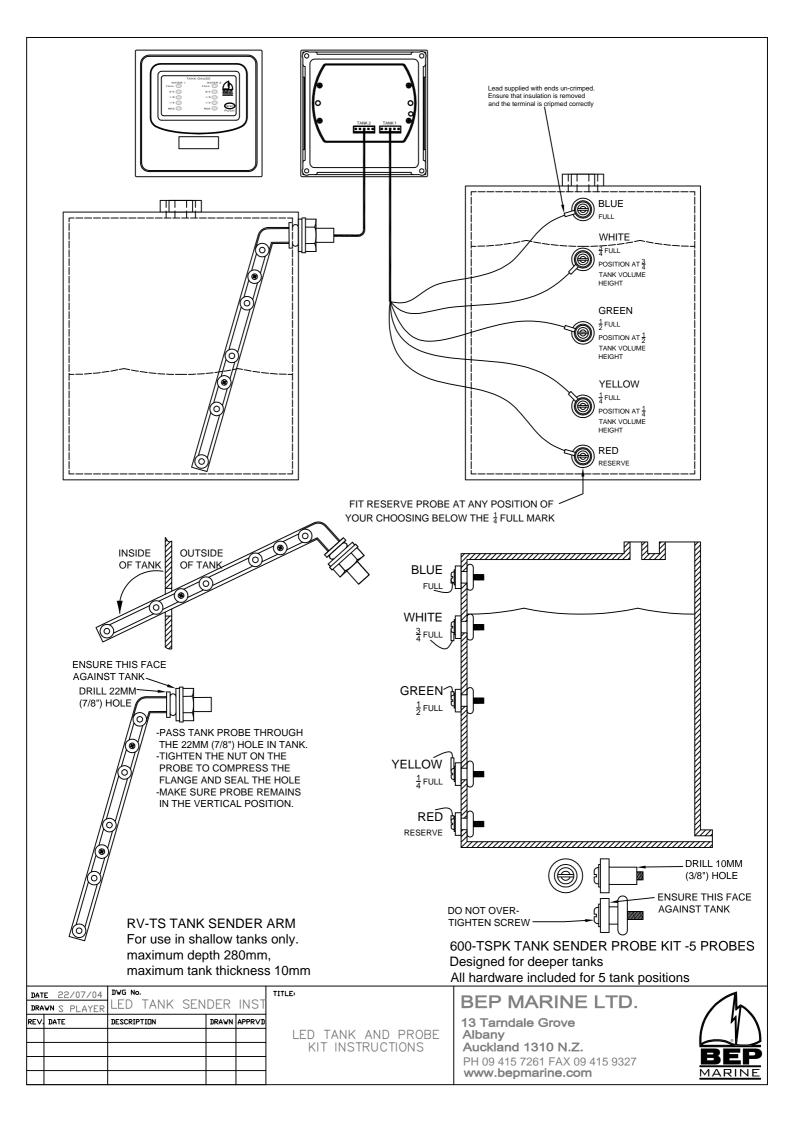

The LED Tank level gauge provides an economical and simple tank monitor for 2 tanks. The Tank gauge is self powered and requires no connection to the vehicle power supply. The battery will provide approx 2 years of operation.

The tank gauge can only be used on fresh and grey water and is not suitable for black water or fuel

| DATE           | 22-07/04    | )7/04 | 4      |   | RE < | REV. DATE | DESCRIPTION | DRAWN | DRAWN APPRVD TITLE | TITLE |
|----------------|-------------|-------|--------|---|------|-----------|-------------|-------|--------------------|-------|
| DRAWN S PLAYER | SP          | LAYE  | Z      |   |      |           |             |       |                    |       |
| DWG No.        |             |       |        |   |      |           |             |       |                    |       |
| Z              | DI-009 ISNI |       | L<br>T | , |      |           |             |       |                    |       |
|                | -           | 0     | -      | Ì |      |           |             |       |                    |       |
| A B            | CDE         | D     | Э      | ٦ |      |           |             |       | ·                  |       |
|                |             |       |        |   |      |           |             |       |                    |       |

LED TANK GAUGE INSTRUCTIONS

**BEP MARINE LTD.** 

13 Tarndale Grove Albany Auckland 1310 N.Z. PH 09 415 7261 FAX 09 415 9327 www.bepmarine.com