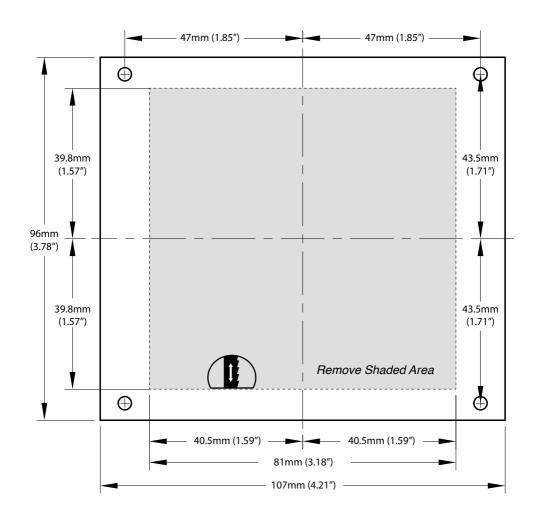

## Installation Instructions

- 1. Cut hole as per template on reverse. Use 4 screws supplied to retain panel.
- 2. Connect the positive from the battery master switch into the connector supplied with the panel.
- Connect negative from battery to negative stud or buss bar (not supplied with panel).
- Connect positive from appliance to the empty terminal on selected switch and fit corresponding label (supplied in pack).
- 5. Fit negative from appliance to negative stud.
- 6. The fuse holders are supplied with 15A blade type fuses.
- 7. To replace blown fuses, flip back cover of the red inline fuse holder.
- 8. Push in new fuse and close cover (Note: Maximum fuse rating 20A).