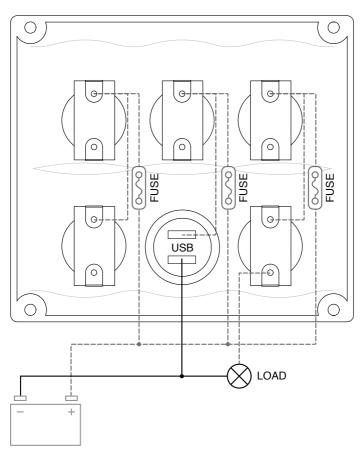

## Installation Instructions

- 1. Cut hole as per template on reverse. Use 4 screws supplied to retain panel.
- 2. Connect the positive from the battery master switch into the connector supplied with the panel.
- Connect negative from battery to negative stud or buss bar (not supplied with panel).
- Connect positive from appliance to the empty terminal on selected switch and fit corresponding label (supplied in pack).
- 5. Fit negative from appliance to negative stud.
- 6. The fuse holders are supplied with 15A blade type fuses.
- 7. To replace blown fuses, flip back cover of the red inline fuse holder.
- 8. Push in new fuse and close cover (Note: Maximum fuse rating 20A).