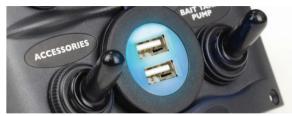

#### Dual USB Sockets

Power up to two USB connections with connections at combined 2.1 Amps. Back-lit LED for night time visibility.