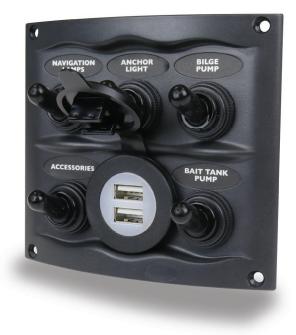

# Waterproof Switch Panel

5 Switch Dual USB

# 900-5WPUSB

Compact in size, the BEP Waterpoof Switch Panel range is a popular choice for compact marine or automotive installations. This 5-way switch features a 12 or 24V capable Dual USB power outlet with LED back light combined with 5 traditional switch positions.

## Specifications

- Compact panel size.
- Sprayproof inline fuse holders with fuses included.
- Waterproof to IP56
- Switches rated at 20A@12VDC
- LxWxH is 3.75"x4.25"x2.9" (95x107x75 mm)