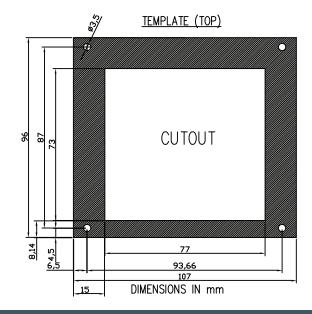

## **Mounting Measurements**

Measurements are an indication only. Below is not to scale and should not be used as a cutout template.

**C**€ IP56 5 YEAR WARRANTY 20A, 12VDC